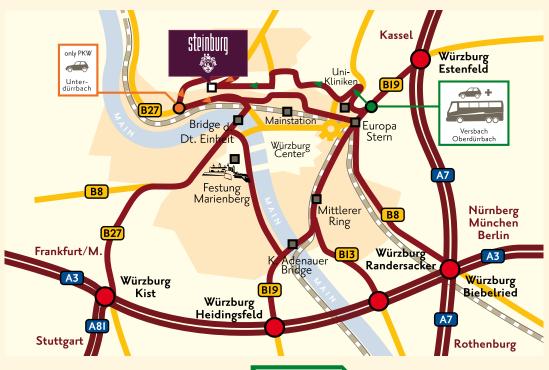

Please follow these green signs!

Steinburg

For navigation systems, please type in "Steinburgstraße" or "Reussenweg"! The GPS-coordinates for the Steinburg are: N  $49.80615^{\circ}$  E  $9.91338^{\circ}$ 

## A 7 Kassel motorway exit Würzburg - Estenfeld:

Direction Würzburg towards B 19 - use the right lane - pass the local entrance sign to Würzburg - turn right at the first traffic light in direction Versbach/Lindleinsmühle-here you are on the Versbacher Strasse - turn left at the second traffic light into the Zinklesweg - pass the university clinics on the Oberdürrbacher Strasse - on the left pass the Sportpark "Am Stein"and follow the main street for approximately I.5 km until you come to the Rotkreuzhof - turn left and follow the main street through a small forest - this road leads you directly to the backside of the hotel.

## A 3 Frankfurt, A 81 Stuttgart, A 6 Heilbronn motorway exit Kist - Würzburg:

Direction Würzburg towards B 27 - consider the departure sign Würzburg - pass Höchberg and stay on the left lane in direction Fulda/Karlstadt - stay on the main street until you pass a bridge "Brücke der deutschen Einheit" - take the left lane on the bridge - turn left - stay on the B27 to Fulda/Karlstadt - take the next possible exit to the right in direction Unterdürrbach - pass the traffic circle straight on and follow the main street through the Dürrbachtal - after approx. 2 km you see a light blue house VR Bank on the right - turn right into the Steinburgstrasse - this road leads you directly to the hotel.

## A 3 Nürnberg, A 7 Ulm motorway exit Rottendorf/Biebelried:

Direction Würzburg towards B 8 - pass the local entrance sign of Würzburg - at the big crossing you stay on the right lane - drive in direction Versbach/Lindleinsmühle here you are on the Versbacher Strasse - turn left at the second traffic light into the Zinklesweg - pass the university clinics on the Oberdürrbacher Strasse - on the left pass the Sportpark "Am Stein" and follow the main street for approximately I.5 km until you come to the Rotkreuzhof - turn left and follow the main street through a small forest - this road leads you directly to the backside of the hotel.