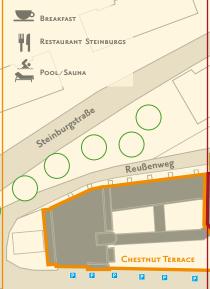

### **FACILITIES IN THE COUNTRY MANOR:**

# **COUNTRY MANOR ROOMS CHESTNUT TERRACE**

(KASTANIENTERRASSE)

**FACILITIES IN THE CASTLE MANOR:** 

ROUTES TO RECEPTION