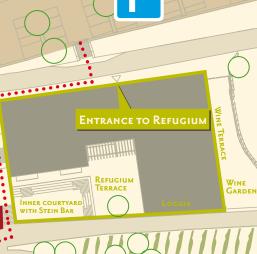

### FACILITIES IN THE REFUGIUM:

# FORUM (ENTRANCE HALL)

**CONFERENCE ROOMS** 

**PLENUM** 

GREMIUM

LABORATORIUM

AUDITORIUM EAST & WEST

CULINARIUM

WITH OUTDOOR ACCESS TO:

WINE GARDEN

WINE TERRACE

Loggia

REFUGIUM ROOMS & SUITES REFUGIUM TERRACE INNER COURTYARD WITH STEIN BAR