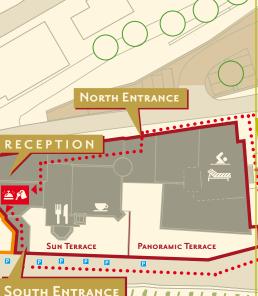

## RECEPTION

RESTAURANT STEININGS

KNIGHT'S HALL (RITTERSAAL)

FIRESIDE DINING ROOM (KAMINZIMMER)

TOWER ROOM (TURMZIMMER)

BAY WINDOW ROOM (ERKERZIMMER)

RENAISSANCE ROOM (RENAISSANCEZIMMER)

SUN TERRACE (SONNENTERRASSE)

PANORAMIC TERRACE (PANORAMATERRASSE)

CASTLE VAULT (SCHLOSSGEWÖLBE)

WINE CELLAR Still Luch

CASTLE BAR (Schlossbar)

POOL / SAUNA

**CASTLE MANOR ROOMS** 